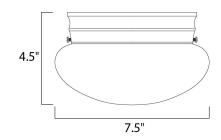

### **MEASUREMENTS**

DIMENSION : 7.5" L x 7.5" W x 4.5" H

HANGING WEIGHT : 1.06 lb